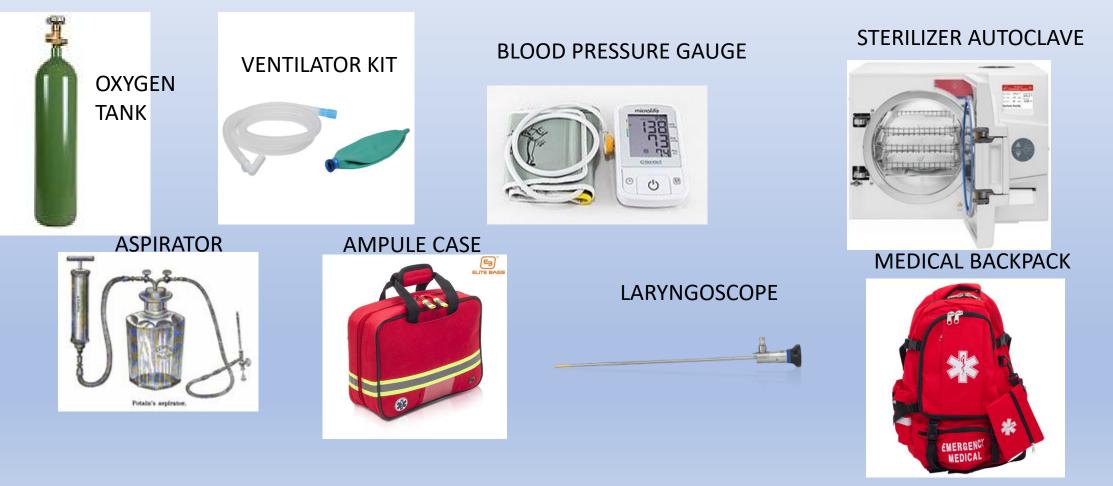

### **PORTABLE ULTRASOUND**

For the Emergency Services in Mali Losinj

**PUBLIC DEFIBRILATOR** 

For Valun

**SINCE 2002 I.M.A.S.** DONATED **THROUGH YOUR SUPPORT OVER** \$550,000

**FOLOWING ARE ITEMS DELIVERED THROUGH YOUR DONATIONS SINCE** 2002