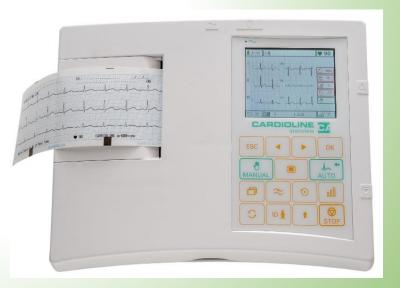

# IMAS

ISLANIDS MIEIDICAIL ASSISTANCE SOCIIETY

# IMAS 2023-2024-2025 GOAL

### **NEW MAMMOGRAPHY MACHINE**

For Breast Cancer Screening at the Health Center in Mali Losinj

### **PORTABLE ULTRASOUND**

For the Emergency Services in Mali Losinj

**PUBLIC DEFIBRILATOR** 

For Valun

**SINCE 2002 I.M.A.S.** DONATED **THROUGH YOUR SUPPORT OVER** \$550,000

**FOLOWING ARE ITEMS DELIVERED THROUGH YOUR DONATIONS SINCE** 2002





# DONATION TO "DINKO KOZULIC" MEDICAL CENTER MALI LOSINJ

**BLOOD ANALYZER** 





## **DONATION TO REHABILITATION CLINIC "LJECILISTE" VELI LOSINJ**

#### DEFIBRILATOR



#### **EKG MACHINE**





# DONATION TO CRES EMERGENCY SERVICES





# DONATION TO CRES OUTPATIENT CLINIC

#### **AUTOCLAVE STERILIZER**







### **DONATION TO "DINKO KOZULIC" MEDICAL CENTER MALI LOSINJ**



#### **Autoclave Sterilizer**

### **DONATION TO REHABILITATION CLINIC "LJECILISTE" VELI LOSINJ**

#### Asthma Nitric Oxide monitor

#### **Myocardiac Infarction Tests Kits**





#### Pulsoximeter (2)





10 Breathing Trainers

#### 2 Respiratory Muscles Exerciser





### **VELI LOSINJSENIOR CARE FACILITY** "MARCO A, STUPARIC"



#### **SOCK AIDES (15)**



### YEAR 2020 DONATION TO "DINKO KOZULIC" MEDICAL CENTER MALI LOSINJ

#### Dental Chair



#### **Dialysis Bed with scale**



# DONATIONS 2019

### YEAR 2019 DONATION TO "DINKO KOZULIC" MEDICAL CENTER MALILOSINJ

#### **DISINFECTING SYSTEM (2)**

#