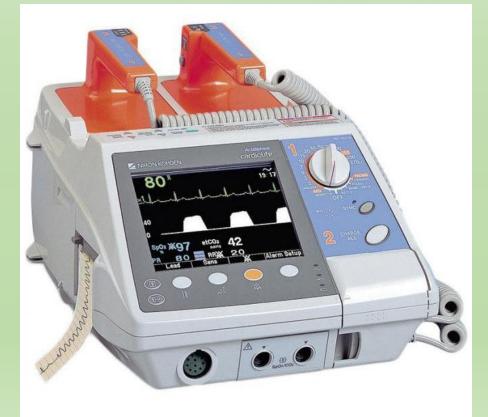

### **PORTABLE ULTRASOUND**

For the Emergency Services in Mali Losinj

**PUBLIC DEFIBRILATOR** 

For Valun

**SINCE 2002 I.M.A.S.** DONATED **THROUGH YOUR SUPPORT OVER** \$550,000

**FOLOWING ARE ITEMS DELIVERED THROUGH YOUR DONATIONS SINCE** 2002

#### DEFIBRILATOR

#### LOWER TOWN PUBLIC USE DEFIBRILATOR

#### UPPER TOWN PUBLIC USE DEFIBRILATOR

# **DONATION TO "DINKO KOZULIC" MEDICAL CENTER MALLOSINJ** 6 PUBLIC DEFIBRILLATORS DESIGNATED LOCATIONS:

NALI LOSINJ

VELU LOSINJ

CRES

NEREZINE

UNIJE

MARTINSCICA

#### PUBLIC USE DEFIBRILATOR

#### **DEFIBRILATOR/ELECTRO CARDIAM MACHINE (EKG)**

#### **DEFIBRILATOR/EKG**

#### **ZOLL DEFIBRILLATOR**

#### **EMERGENCY PORTABLE DEFIBRILATOR**

#### DEFIBRILATOR-ELECTROCARDIAM MACHINE

#### DEFIBRILLATOR

#### DEFIBRILLATOR/ELECTRO CARDIAM MACHINE

#### **PUBLIC USE DEFIBRILATOR**