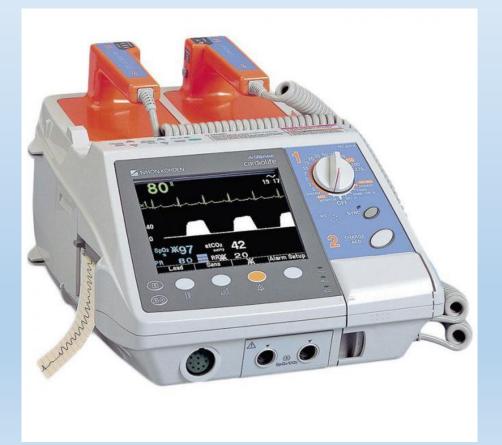

## DONATION TO "DINKO KOZULIC" MEDICAL CENTIER MALI LOSINJ

#### **DEFIBRILATOR/ELECTRO CARDIAM MACHINE (EKG)**