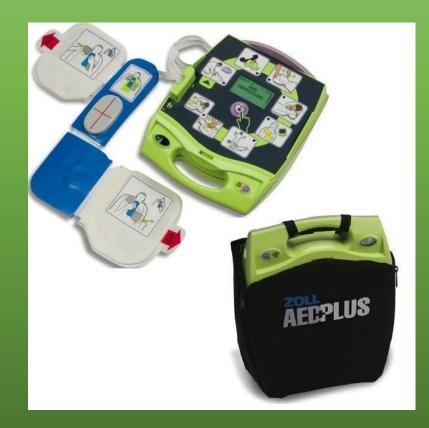

#### LOWER TOWN PUBLIC USE DEFIBRILATOR

#### UPPER TOWN PUBLIC USE DEFIBRILATOR

#### PUBLIC USE DEFIBRILATOR

#### **PUBLIC USE DEFIBRILATOR**