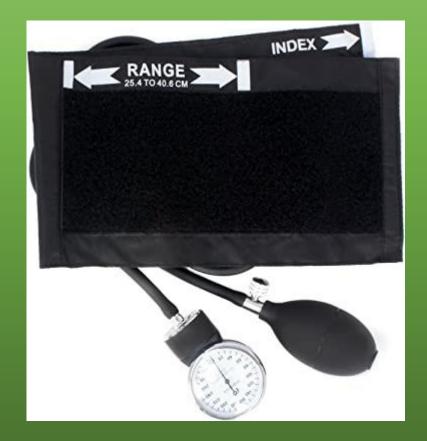

#### **Blood Pressure Cuff**

#### **BLOOD PRESSURE CUFFS (3)**

#### **BLOOD PRESSURE GAUGE**

**FIRST AID KIT** 