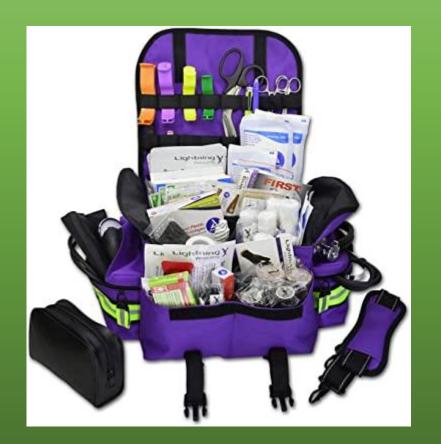

## DONATION TO ILOVIK OUTPATIENT CLINIC AMBULANCE BAG

MEDICAL SUPPLIES BETADIN ALCHOHOL STERILE PADS TAPES SALINE BOTTLES