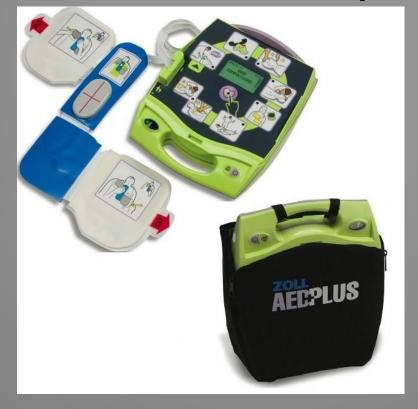

### **PORTABLE ULTRASOUND**

For the Emergency Services in Mali Losinj

**PUBLIC DEFIBRILATOR** 

For Valun

**SINCE 2002 I.M.A.S.** DONATED **THROUGH YOUR SUPPORT OVER** \$550,000

**FOLOWING ARE ITEMS DELIVERED THROUGH YOUR DONATIONS SINCE** 2002