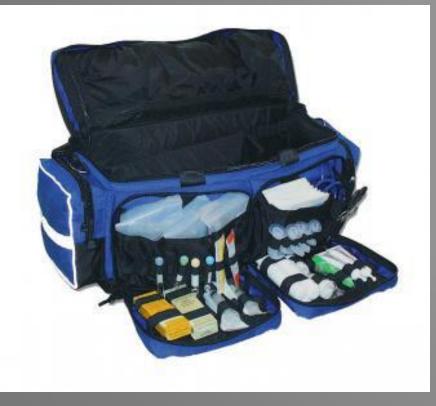

## DONATION TO ILOVIK OUTPATIENT CLINIC AMBULANCE BAG

MEDICAL SUPPLIES BETADIN ALCHOHOL STERILE PADS TAPES SALINE BOTTLES