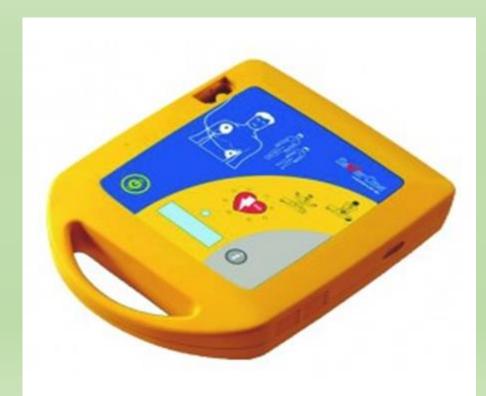

### **PORTABLE ULTRASOUND**

For the Emergency Services in Mali Losinj

**PUBLIC DEFIBRILATOR** 

For Valun

**SINCE 2002 I.M.A.S.** DONATED **THROUGH YOUR SUPPORT OVER** \$550,000

**FOLOWING ARE ITEMS DELIVERED THROUGH YOUR DONATIONS SINCE** 2002