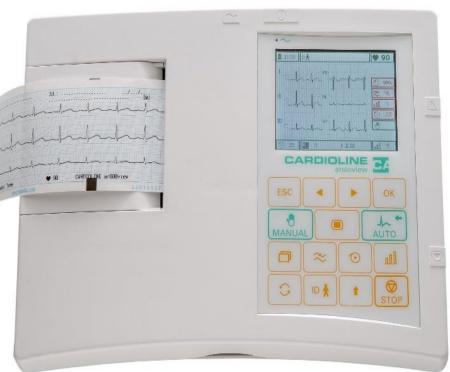

Y FILM PROCESSOR** 





# DONATION TO CIBES EMIERGENCY SERVICES

#### **Puloximeter**

**Medical Supplies** 

#### **Blood Pressure Cuff**



#### Wheelchair







# DONATION TO "DINKO KOZULIC" MEDICAL CENTER MALI LOSINJ

#### **MEDICATION CART**



#### **CLEANING CART**





# DONATION TO "DINKO KOZULIC" MEDICAL CENTER MALI LOSINJ

#### Patient Night Stand & Overbed Tables (6)

Commodes (2)







# DONATION TO "DINKO KOZULIC" MEDICAL CENTER MALI LOSINJ

### SURGERY TABLE



#### **ELECTRIC THERAPY**



# DONATION TO "DINKO KOZULIC" MEDICAL CENTER MALI LOSINJ

#### **SURGERY LAMP**



#### **PATIENT ELECTRICAL BED (2)**



# YEAR 2017 DONATION TO CIBES DINERCHANCY SERVICES

#### **AUTOMATIC CPR UNIT**





### **DONATION TO** BELEJ OUTPATIENT CLINIC **ELECTROCARDIAM MACHINE** (EKG)







# **DONATION TO "DINKO KOZULIC" MEDICAL CENTER MALLOSINJ** 6 PUBLIC DEFIBRILLATORS DESIGNATED LOCATIONS:



NALI LOSINJ

VELU LOSINJ

CRES

NEREZINE

UNIJE

MARTINSCICA

# **DONATION TO "DINKO KOZULIC" MEDICAL CENTER MALL LOSINJ** TRANSPORT STRETCHER RADIOLOGY PRINTER











# DONATION TO CRES EMERGENCY SERVICES

#### **EXAM TABLE**





### DONATION TO CRIES OUTPATTIENT CLINIC

#### PUBLIC USE DEFIBRILATOR





# MARTINSCICA OUTPATTIENT CLININC

#### STRETCHER



SYRINGE







## DONATION TO "DINKO KOZULIC" MEDICAL CENTIER MALI LOSINJ

#### **DEFIBRILATOR/ELECTRO CARDIAM MACHINE (EKG)**





## DONATION TO MALI LOSINJ EMERGENCY SERVICES EMS TRACHEOTOMY EQUIPMENT FOR ADULTS/CHILD



## **YEAR 2015** DONATION TO CRES EMERGENCY SERVICES

#### **BLOOD PRESSURE CUFFS (3)**



#### **D