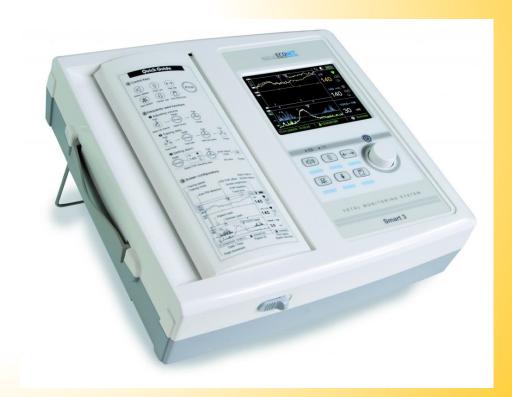

## DONATION TO "DINKO KOZULIC" MEDICAL CENTER MALI LOSINJ EMERGENCY PORTABLE EXTERNAL FETAL RESPIRATOR MONITOR