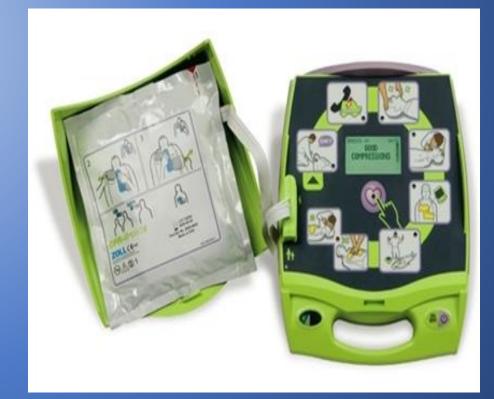

### **PORTABLE ULTRASOUND**

For the Emergency Services in Mali Losinj

**PUBLIC DEFIBRILATOR** 

For Valun

**SINCE 2002 I.M.A.S.** DONATED **THROUGH YOUR SUPPORT OVER** \$550,000

**FOLOWING ARE ITEMS DELIVERED THROUGH YOUR DONATIONS SINCE** 2002