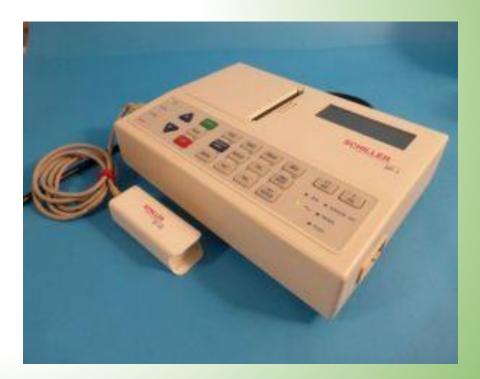

TO BELEJ OUTPATIENT CLINIC FIRST AID WALL CABINET







## DONATION TO CUNSKI OUTPATIENT CLINIC OXYGEN TANK







## DONATION TO "DINKO KOZULIC" MEDICAL CENTER MALI LOSINJ

#### **ELECTRIC BEDS ELECRTIC BEDS AND MATTERASSES (6)**

#### **ZOLL DEFIBRILLATOR**





## **DONATION TO "DINKO KOZULIC" MEDICAL CENTER MALI LOSINJ**

#### **ELECTROCARDIAM MACHINE (EKG)**





## DONATION TO CRES OUTPATIANT CLINIC

#### **EMERGENCY PORTABLE DEFIBRILATOR**







## DONATION TO "DINKO KOZULIC" MEDICAL CENTER MALI LOSINJ HOSPITAL OVERBED TABLES





#### **YEAR 2009**

## DONATION TO "DINKO KOZULIC" MEDICAL CENTER MALI LOSINJ EMERGENCY PORTABLE EXTERNAL FETAL RESPIRATOR MONITOR





#### **YEAR 2009**

#### **DONATION TO "DINKO KOZULIC" MEDICAL CENTER MALI LOSINJ** PUMP for SPIROMETER SPIROMETER







## **DONATION TO "DINKO KOZULIC" MEDICAL CENTER MALI LOSINJ**

#### **TOURNIQUET SYSTEM for REGIONAL** ELECTROCARDIAM MACHINE (2) ANESTHESIA







## DONATION TO CRES OUTPATIENT CLINIC CARDIOVIT AT-1 EKG





### DONATION TO CRES OUTPATIENT CLINIC

#### **ELECTROLITE ANALYZER**



#### MECHANICAL WEIGHT SCALE



#### **DIGITAL WEIGHT SCALE**





### DONATION TO CUNSKI OUTPATIENT CLINIC

#### WHEELCHAIR



#### **GLUCOSE MONITOR**





### DONATION TO CUNSKIOUTPATIENT CLINIC

#### **BLOOD PRESSURE GAUGE**

**FIRST AID KIT** 







### DONATION TO MALI LOSINJ SENIOR CARE FACILITY "ANGELIKE CASNE SESTRE" WHEELCHAIR





### DONATION TO VELI LOSINJ SENIOR CARE FACILITY "MARCO A STUPARIC" WHEELCHAIR



# DONATIONS 2008



### DONATION TO "DINKO KOZULIC" MEDICAL CENTER MALI LOSINJ

#### *