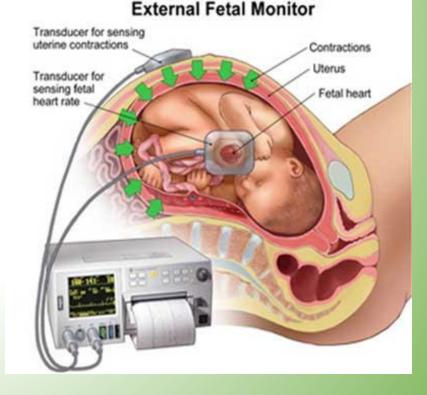

## DONATION TO "DINKO KOZULIC" MEDICAL CENTER MALI LOSINJ EMERGENCY PORTABLE EXTERNAL FETAL RESPIRATOR MONITOR