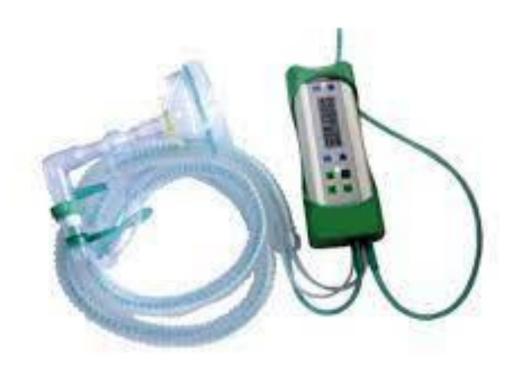

## DONATION TO "DINKO KOZULIC" MEDICAL CENTER MALI LOSINJ EMERGENCY PORTABLE EXTERNAL FETAL RESPIRATOR MONITOR