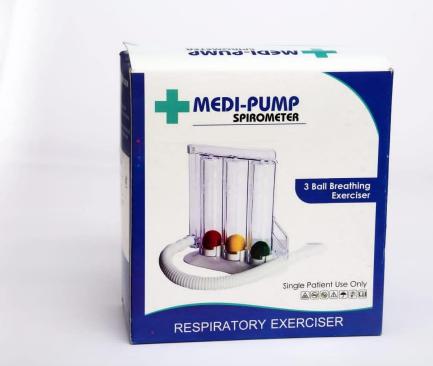

#### **DONATION TO "DINKO KOZULIC" MEDICAL CENTER MALI LOSINJ** PUMP for SPIROMETER SPIROMETER